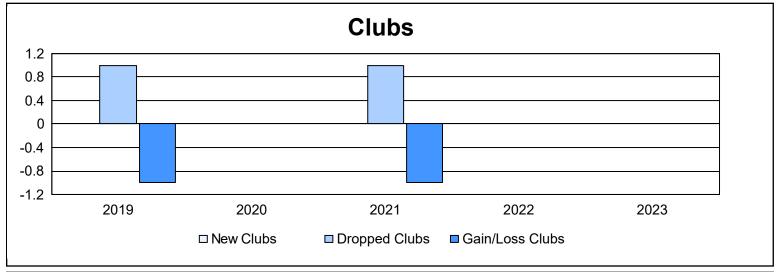

District 38 N As of June 2023 Cumulative

| Year      | New<br>Clubs | Dropped<br>Clubs | Gain/<br>Loss<br>Clubs | New<br>Members | Charter<br>Members | Reinstate<br>Members | Transfer<br>Members | Total<br>Member<br>Added | Total<br>Members<br>Dropped | Gain/<br>Loss<br>Members |
|-----------|--------------|------------------|------------------------|----------------|--------------------|----------------------|---------------------|--------------------------|-----------------------------|--------------------------|
| 2018-2019 | 0            | 1                | -1                     | 49             | 1                  | 1                    | 2                   | 53                       | 73                          | -20                      |
| 2019-2020 | 0            | 0                | 0                      | 20             | 1                  | 0                    | 13                  | 34                       | 77                          | -43                      |
| 2020-2021 | 0            | 1                | -1                     | 30             | 0                  | 2                    | 4                   | 36                       | 52                          | -16                      |
| 2021-2022 | 0            | 0                | 0                      | 54             | 0                  | 1                    | 2                   | 57                       | 61                          | -4                       |
| 2022-2023 | 0            | 0                | 0                      | 39             | 0                  | 1                    | 5                   | 45                       | 67                          | -22                      |
| Average   | 0            | 0                | 0                      | 38             | 0                  | 1                    | 5                   | 45                       | 66                          | -21                      |